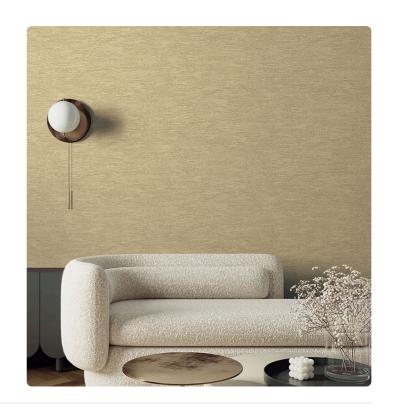

## Description

ALTAGAMMA MATERIC modern living is a collection of wallcoverings in vinyl on a non-woven backing that interprets the universal theme of matter applied to wall surfaces. The collection elaborates the value of elements, whether powerful like stone, warm like wood, flexible like reed, or delicate and enveloping like leather, transforming simple material surfaces into expressive force with a decorative imprint. The inspiration comes from the skilled craftsmanship of cutting stone into geometric patterns, weaving rattan canes, whitewashed wood sapwood, and tanned and quilted leather. These effects are then translated into wallcoverings suitable for enhancing and enriching both classic and contemporary settings.

## Colors (9)

25750

25753

25754

25755

25758