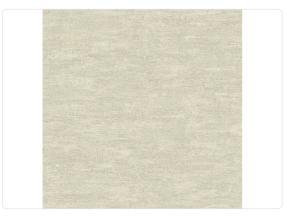

## **TIBURTINUS**

Collection ALTAGAMMA MATERIC

## Description

ALTAGAMMA MATERIC modern living is a collection of wallcoverings in vinyl on a non-woven backing that interprets the universal theme of matter applied to wall surfaces. The collection elaborates the value of elements, whether powerful like stone, warm like wood, flexible like reed, or delicate and enveloping like leather, transforming simple material surfaces into expressive force with a decorative imprint. The inspiration comes from the skilled craftsmanship of cutting stone into geometric patterns, weaving rattan canes, whitewashed wood sapwood, and tanned and quilted leather. These effects are then translated into wallcoverings suitable for enhancing and enriching both classic and contemporary settings.





0,53 m - 1.738 ft











53,00 cm - 20.87 in

## Technical specifications

SKU Width Length Composition Sold by Repeat Match Vertical repeat Fire rating Strippability

Paste Washability 25753

0,53 m - 1.738 ft 10,05 m - 32.964 ft VINYL

ROLL

26,50 cm - 10.43 in OFFSET MATCH 53,00 cm - 20.87 in B-S2,D0

STRIPPABLE PASTE THE WALL EXTRA WASHABLE

## Colors (9)



25750









25753



25754



25755







25758