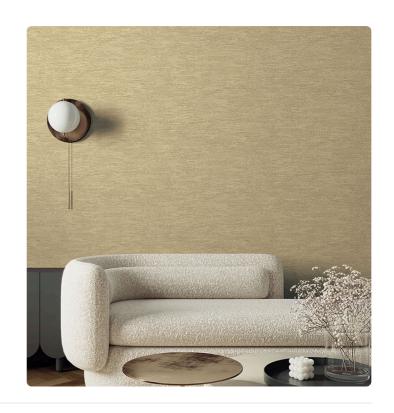

## **TIBURTINUS**

Collection ALTAGAMMA MATERIC

## Description

ALTAGAMMA MATERIC modern living is a collection of wallcoverings in vinyl on a non-woven backing that interprets the universal theme of matter applied to wall surfaces. The collection elaborates the value of elements, whether powerful like stone, warm like wood, flexible like reed, or delicate and enveloping like leather, transforming simple material surfaces into expressive force with a decorative imprint. The inspiration comes from the skilled craftsmanship of cutting stone into geometric patterns, weaving rattan canes, whitewashed wood sapwood, and tanned and quilted leather. These effects are then translated into wallcoverings suitable for enhancing and enriching both classic and contemporary settings.