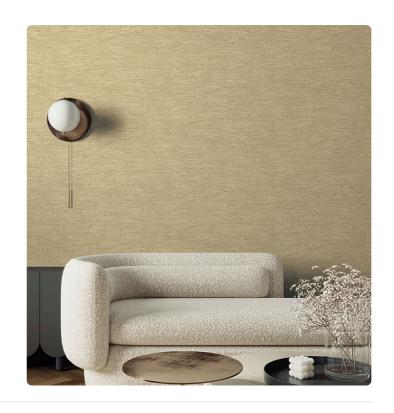

## Description

ALTAGAMMA MATERIC modern living is a collection of wallcoverings in vinyl on a non-woven backing that interprets the universal theme of matter applied to wall surfaces. The collection elaborates the value of elements, whether powerful like stone, warm like wood, flexible like reed, or delicate and enveloping like leather, transforming simple material surfaces into expressive force with a decorative imprint. The inspiration comes from the skilled craftsmanship of cutting stone into geometric patterns, weaving rattan canes, whitewashed wood sapwood, and tanned and quilted leather. These effects are then translated into wallcoverings suitable for enhancing and enriching both classic and contemporary settings.

## **TIBURTINUS**

Collection ALTAGAMMA MATERIC