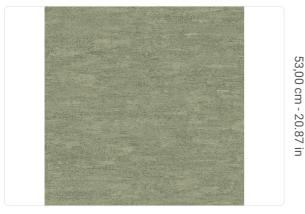

## Technical specifications

SKU Width Length Composition Sold by Repeat Match Vertical repeat Fire rating Strippability

Paste Washability 25756

0,53 m - 1.738 ft 10,05 m - 32.964 ft VINYL ROLL

26,50 cm - 10.43 in OFFSET MATCH 53,00 cm - 20.87 in