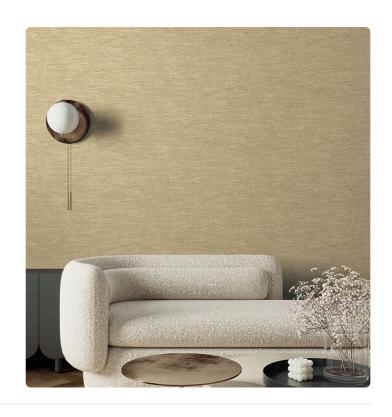

## Description

ALTAGAMMA MATERIC modern living is a collection of wallcoverings in vinyl on a non-woven backing that interprets the universal theme of matter applied to wall surfaces. The collection elaborates the value of elements, whether powerful like stone, warm like wood, flexible like reed, or delicate and enveloping like leather, transforming simple material surfaces into expressive force with a decorative imprint. The inspiration comes from the skilled craftsmanship of cutting stone into geometric patterns, weaving rattan canes, whitewashed wood sapwood, and tanned and quilted leather. These effects are then translated into wallcoverings suitable for enhancing and enriching both classic and contemporary settings.

## Colors (9)

25750

25753

25754

25755

25758