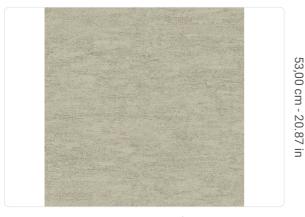

## Technical specifications

SKU Width Length Composition Sold by Repeat Match Vertical repeat Fire rating

Strippability Paste Washability

25758

0,53 m - 1.738 ft 10,05 m - 32.964 ft VINYL

ROLL

26,50 cm - 10.43 in OFFSET MATCH 53,00 cm - 20.87 in B-S2,D0