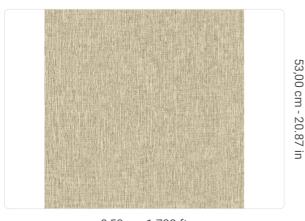

## Technical specifications

SKU
Width
Length
Composition
Sold by
Match
Vertical repeat
Fire rating
Strippability
Paste
Washability

25770 0,53 m - 1.738 ft 10,05 m - 32.964 ft VINYL ROLL FREE MATCH 53,00 cm - 20.87 in B-S2,D0 STRIPPABLE PASTE THE WALL EXTRA WASHABLE