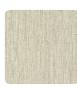

, warm like wood, flexible like reed, or delicate and enveloping like leather, transforming simple material surfaces into expressive force with a decorative imprint. The inspiration comes from the skilled craftsmanship of cutting stone into geometric patterns, weaving rattan canes, whitewashed wood sapwood, and tanned and quilted leather. These effects are then translated into wallcoverings suitable for enhancing and enriching both classic and contemporary settings.





0,53 m - 1.738 ft













## Technical specifications

SKU
Width
Length
Composition
Sold by
Match
Vertical repeat
Fire rating
Strippability
Paste
Washability

25770 0,53 m - 1.738 ft 10,05 m - 32.964 ft VINYL ROLL FREE MATCH 53,00 cm - 20.87 in B-S2,D0 STRIPPABLE PASTE THE WALL EXTRA WASHABLE

## Colors (5)



25770



25771



25772



25773



25774