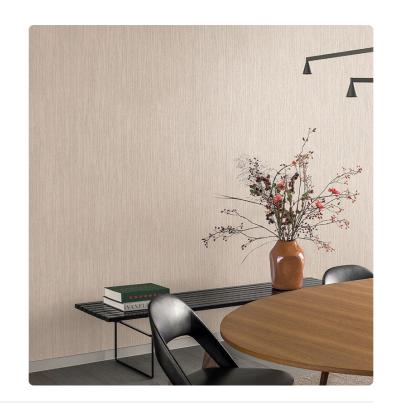

## Description

ALTAGAMMA MATERIC modern living is a collection of wallcoverings in vinyl on a non-woven backing that interprets the universal theme of matter applied to wall surfaces. The collection elaborates the value of elements, whether powerful like stone, warm like wood, flexible like reed, or delicate and enveloping like leather, transforming simple material surfaces into expressive force with a decorative imprint. The inspiration comes from the skilled craftsmanship of cutting stone into geometric patterns, weaving rattan canes, whitewashed wood sapwood, and tanned and quilted leather. These effects are then translated into wallcoverings suitable for enhancing and enriching both classic and contemporary settings.