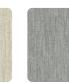

ke wood, flexible like reed, or delicate and enveloping like leather, transforming simple material surfaces into expressive force with a decorative imprint. The inspiration comes from the skilled craftsmanship of cutting stone into geometric patterns, weaving rattan canes, whitewashed wood sapwood, and tanned and quilted leather. These effects are then translated into wallcoverings suitable for enhancing and enriching both classic and contemporary settings.





0,53 m - 1.738 ft













## Technical specifications

SKU
Width
Length
Composition
Sold by
Match
Vertical repeat
Fire rating
Strippability
Paste
Washability

25770 0,53 m - 1.738 ft 10,05 m - 32.964 ft VINYL ROLL FREE MATCH 53,00 cm - 20.87 in B-S2,D0 STRIPPABLE PASTE THE WALL EXTRA WASHABLE

## Colors (5)



25770



25771



25772



25773



25774