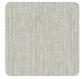

flexible like reed, or delicate and enveloping like leather, transforming simple material surfaces into expressive force with a decorative imprint. The inspiration comes from the skilled craftsmanship of cutting stone into geometric patterns, weaving rattan canes, whitewashed wood sapwood, and tanned and quilted leather. These effects are then translated into wallcoverings suitable for enhancing and enriching both classic and contemporary settings.





0,53 m - 1.738 ft













## Technical specifications

SKU
Width
Length
Composition
Sold by
Match
Vertical repeat
Fire rating
Strippability
Paste
Washability

25770 0,53 m - 1.738 ft 10,05 m - 32.964 ft VINYL ROLL FREE MATCH 53,00 cm - 20.87 in B-S2,D0 STRIPPABLE PASTE THE WALL EXTRA WASHABLE

## Colors (5)



25770



25771



25772



25773



25774