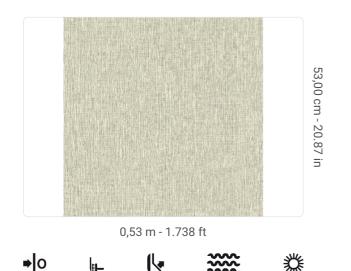

## **Technical specifications**

SKU Width Length Composition Sold by Match Vertical repeat Fire rating Strippability Paste Washability

25771 0,53 m - 1.738 ft 10,05 m - 32.964 ft VINYL ROLL FREE MATCH 53,00 cm - 20.87 in B-S2,D0 STRIPPABLE PASTE THE WALL EXTRA WASHABLE