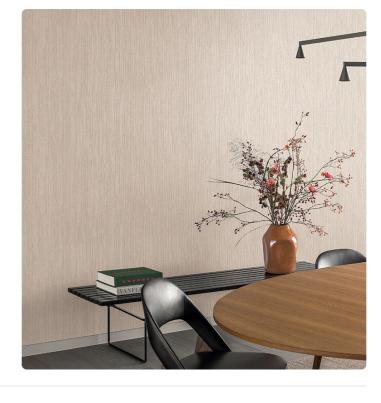

## Description

ALTAGAMMA MATERIC modern living is a collection of wallcoverings in vinyl on a non-woven backing that interprets the universal theme of matter applied to wall surfaces. The collection elaborates the value of elements, whether powerful like stone, warm like wood, flexible like reed, or delicate and enveloping like leather, transforming simple material surfaces into expressive force with a decorative imprint. The inspiration comes from the skilled craftsmanship of cutting stone into geometric patterns, weaving rattan canes, whitewashed wood sapwood, and tanned and quilted leather. These effects are then translated into wallcoverings suitable for enhancing and enriching both classic and contemporary settings.