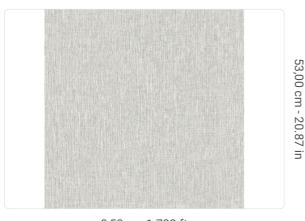

0,53 m - 1.738 ft

## Technical specifications

SKU Width Length Composition Sold by Match Vertical repeat Fire rating Strippability Paste Washability

25773 0,53 m - 1.738 ft 10,05 m - 32.964 ft VINYL ROLL FREE MATCH 53,00 cm - 20.87 in B-S2,D0 STRIPPABLE PASTE THE WALL EXTRA WASHABLE