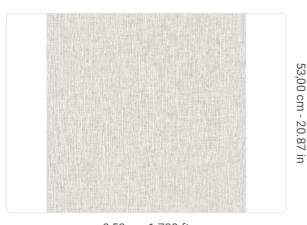

0,53 m - 1.738 ft

## Technical specifications

SKU Width Length Composition Sold by Match Vertical repeat Fire rating Strippability Paste Washability

25774 0,53 m - 1.738 ft 10,05 m - 32.964 ft VINYL ROLL FREE MATCH 53,00 cm - 20.87 in B-S2,D0 STRIPPABLE PASTE THE WALL EXTRA WASHABLE