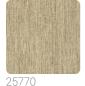

ike stone, warm like wood, flexible like reed, or delicate and enveloping like leather, transforming simple material surfaces into expressive force with a decorative imprint. The inspiration comes from the skilled craftsmanship of cutting stone into geometric patterns, weaving rattan canes, whitewashed wood sapwood, and tanned and quilted leather. These effects are then translated into wallcoverings suitable for enhancing and enriching both classic and contemporary settings.





0,53 m - 1.738 ft













## Technical specifications

SKU Width Length Composition Sold by Match Vertical repeat Fire rating Strippability Paste Washability

25774 0,53 m - 1.738 ft 10,05 m - 32.964 ft VINYL ROLL FREE MATCH 53,00 cm - 20.87 in B-S2,D0 STRIPPABLE PASTE THE WALL EXTRA WASHABLE

## Colors (5)













25774