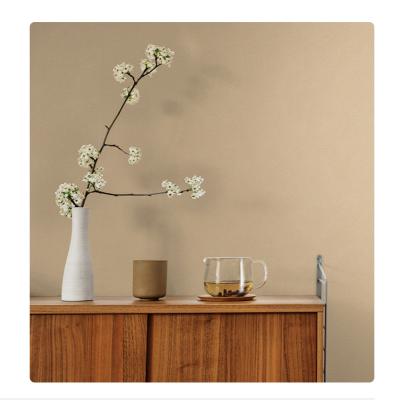

## **PRIMOFIORE**

Collection ALTAGAMMA MATERIC

## Description

ALTAGAMMA MATERIC modern living is a collection of wallcoverings in vinyl on a non-woven backing that interprets the universal theme of matter applied to wall surfaces. The collection elaborates the value of elements, whether powerful like stone, warm like wood, flexible like reed, or delicate and enveloping like leather, transforming simple material surfaces into expressive force with a decorative imprint. The inspiration comes from the skilled craftsmanship of cutting stone into geometric patterns, weaving rattan canes, whitewashed wood sapwood, and tanned and quilted leather. These effects are then translated into wallcoverings suitable for enhancing and enriching both classic and contemporary settings.