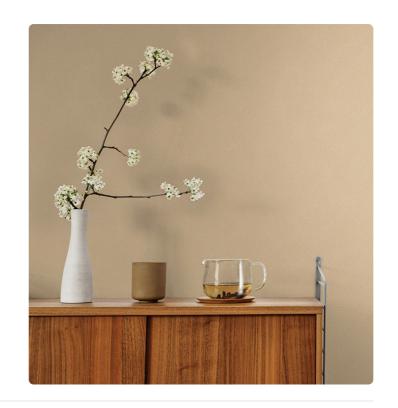

## **PRIMOFIORE**

Collection ALTAGAMMA MATERIC

## Description

ALTAGAMMA MATERIC modern living is a collection of wallcoverings in vinyl on a non-woven backing that interprets the universal theme of matter applied to wall surfaces. The collection elaborates the value of elements, whether powerful like stone, warm like wood, flexible like reed, or delicate and enveloping like leather, transforming simple material surfaces into expressive force with a decorative imprint. The inspiration comes from the skilled craftsmanship of cutting stone into geometric patterns, weaving rattan canes, whitewashed wood sapwood, and tanned and quilted leather. These effects are then translated into wallcoverings suitable for enhancing and enriching both classic and contemporary settings.