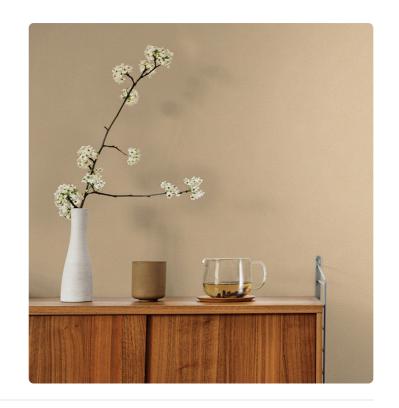

## Description

ALTAGAMMA MATERIC modern living is a collection of wallcoverings in vinyl on a non-woven backing that interprets the universal theme of matter applied to wall surfaces. The collection elaborates the value of elements, whether powerful like stone, warm like wood, flexible like reed, or delicate and enveloping like leather, transforming simple material surfaces into expressive force with a decorative imprint. The inspiration comes from the skilled craftsmanship of cutting stone into geometric patterns, weaving rattan canes, whitewashed wood sapwood, and tanned and quilted leather. These effects are then translated into wallcoverings suitable for enhancing and enriching both classic and contemporary settings.