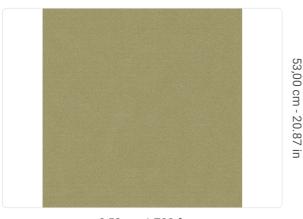

0,53 m - 1.738 ft

**⇒**|0

## Technical specifications

SKU Width Length Composition Sold by Match Vertical repeat Fire rating Strippability Paste

Washability

25785 0,53 m - 1.738 ft 10,05 m - 32.964 ft VINYL ROLL FREE MATCH 53,00 cm - 20.87 in B-S2,D0 STRIPPABLE PASTE THE WALL EXTRA WASHABLE