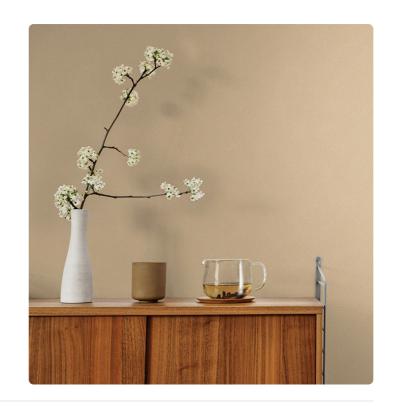

## Description

ALTAGAMMA MATERIC modern living is a collection of wallcoverings in vinyl on a non-woven backing that interprets the universal theme of matter applied to wall surfaces. The collection elaborates the value of elements, whether powerful like stone, warm like wood, flexible like reed, or delicate and enveloping like leather, transforming simple material surfaces into expressive force with a decorative imprint. The inspiration comes from the skilled craftsmanship of cutting stone into geometric patterns, weaving rattan canes, whitewashed wood sapwood, and tanned and quilted leather. These effects are then translated into wallcoverings suitable for enhancing and enriching both classic and contemporary settings.