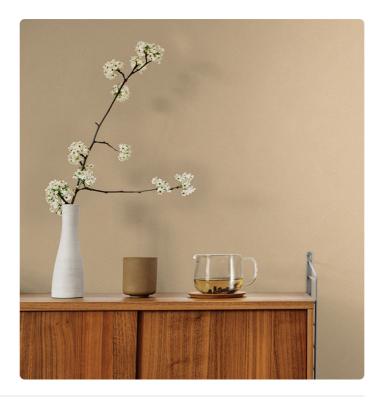

## Description

ALTAGAMMA MATERIC modern living is a collection of wallcoverings in vinyl on a non-woven backing that interprets the universal theme of matter applied to wall surfaces. The collection elaborates the value of elements, whether powerful like stone, warm like wood, flexible like reed, or delicate and enveloping like leather, transforming simple material surfaces into expressive force with a decorative imprint. The inspiration comes from the skilled craftsmanship of cutting stone into geometric patterns, weaving rattan canes, whitewashed wood sapwood, and tanned and quilted leather. These effects are then translated into wallcoverings suitable for enhancing and enriching both classic and contemporary settings.