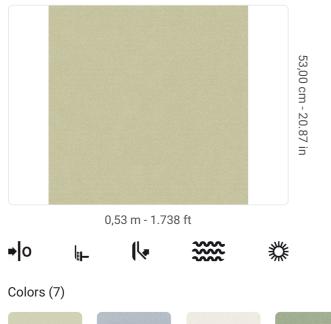

## **Technical specifications**

SKU Width Length Composition Sold by Match Vertical repeat Fire rating Strippability Paste Washability 25787 0,53 m - 1.738 ft 10,05 m - 32.964 ft VINYL ROLL FREE MATCH 53,00 cm - 20.87 in B-S2,D0 STRIPPABLE PASTE THE WALL EXTRA WASHABLE