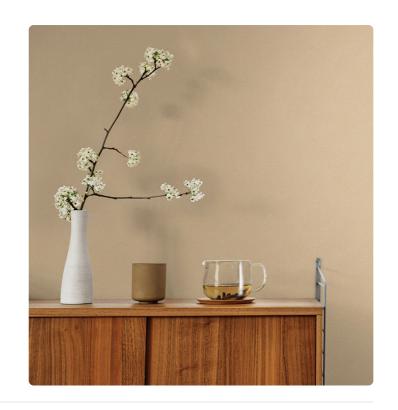

## **PRIMOFIORE**

Collection ALTAGAMMA MATERIC

## Description

ALTAGAMMA MATERIC modern living is a collection of wallcoverings in vinyl on a non-woven backing that interprets the universal theme of matter applied to wall surfaces. The collection elaborates the value of elements, whether powerful like stone, warm like wood, flexible like reed, or delicate and enveloping like leather, transforming simple material surfaces into expressive force with a decorative imprint. The inspiration comes from the skilled craftsmanship of cutting stone into geometric patterns, weaving rattan canes, whitewashed wood sapwood, and tanned and quilted leather. These effects are then translated into wallcoverings suitable for enhancing and enriching both classic and contemporary settings.