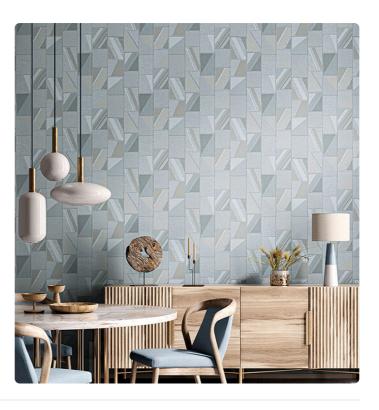

## Description

AltaGamma Woven, through unique textures and traits, interprets the theme of men's tailoring, inspired by fine textures from the design between classic and contemporary style, and proposes patterns with juxtapositions of fragments, combining textured and three-dimensional working with pinstripes, stripes and chevrons. evoke an ethnic texture, with transparently printed shapes building a geometrical pattern on the wall. A patchwork joined by raised irregular zig-zag seams that enhance the environment with a light and shadow effect.