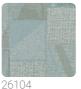

## Description

AltaGamma Woven, through unique textures and traits, interprets the theme of men's tailoring, inspired by fine textures from the design between classic and contemporary style, and proposes patterns with juxtapositions of fragments, combining textured and three-dimensional working with pinstripes, stripes and chevrons. evoke an ethnic texture, with transparently printed shapes building a geometrical pattern on the wall. A patchwork joined by raised irregular zig-zag seams that enhance the environment with a light and shadow effect.

Colors (7)

26103

26105