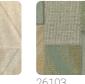

## Description

AltaGamma Woven, through unique textures and traits, interprets the theme of men's tailoring, inspired by fine textures from the design between classic and contemporary style, and proposes patterns with juxtapositions of fragments, combining textured and three-dimensional working with pinstripes, stripes and chevrons. evoke an ethnic texture, with transparently printed shapes building a geometrical pattern on the wall. A patchwork joined by raised irregular zig-zag seams that enhance the environment with a light and shadow effect.

Colors (7)

26103

26105