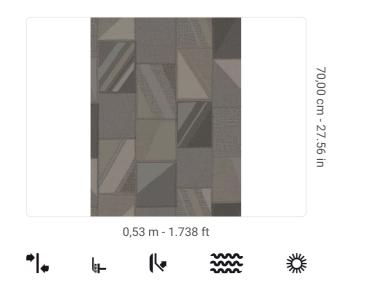

## **Technical specifications**

SKU Width Length Composition Sold by Repeat Match Vertical repeat Fire rating Strippability Paste Washability

26100 0,53 m - 1.738 ft 10,05 m - 32.964 ft VINYL ROLL 35,00 cm - 13.78 in OFFSET MATCH 70,00 cm - 27.56 in B-S2,D0 STRIPPABLE PASTE THE WALL EXTRA WASHABLE