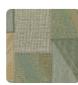

### Description

AltaGamma Woven, through unique textures and traits, interprets the theme of men's tailoring, inspired by fine textures from the design between classic and contemporary style, and proposes patterns with juxtapositions of fragments, combining textured and three-dimensional working with pinstripes, stripes and chevrons. evoke an ethnic texture, with transparently printed shapes building a geometrical pattern on the wall. A patchwork joined by raised irregular zig-zag seams that enhance the environment with a light and shadow effect.

## Colors (7)

26100

26101

26102

26103

Paste

Washability

26104