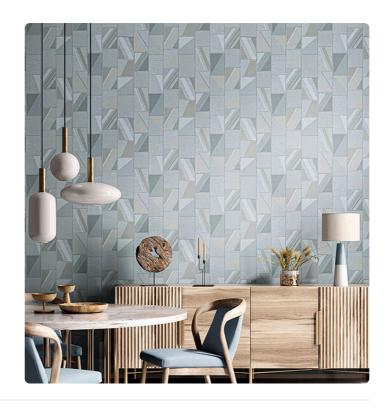

### Description

AltaGamma Woven, through unique textures and traits, interprets the theme of men's tailoring, inspired by fine textures from the design between classic and contemporary style, and proposes patterns with juxtapositions of fragments, combining textured and three-dimensional working with pinstripes, stripes and chevrons. evoke an ethnic texture, with transparently printed shapes building a geometrical pattern on the wall. A patchwork joined by raised irregular zig-zag seams that enhance the environment with a light and shadow effect.

## Colors (7)

26100

26101

26102

26103

Paste

Washability

26104