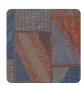

### Description

AltaGamma Woven, through unique textures and traits, interprets the theme of men's tailoring, inspired by fine textures from the design between classic and contemporary style, and proposes patterns with juxtapositions of fragments, combining textured and three-dimensional working with pinstripes, stripes and chevrons. evoke an ethnic texture, with transparently printed shapes building a geometrical pattern on the wall. A patchwork joined by raised irregular zig-zag seams that enhance the environment with a light and shadow effect.

## Colors (7)

26100

26101

26102

26103

Paste

Washability

26104