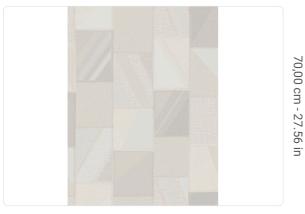

## Technical specifications

SKU Width Length Composition Sold by Repeat Match Vertical repeat Fire rating Strippability

0,53 m - 1.738 ft 10,05 m - 32.964 ft VINYL ROLL 35,00 cm - 13.78 in OFFSET MATCH 70,00 cm - 27.56 in B-S2,D0 STRIPPABLE PASTE THE WALL EXTRA WASHABLE