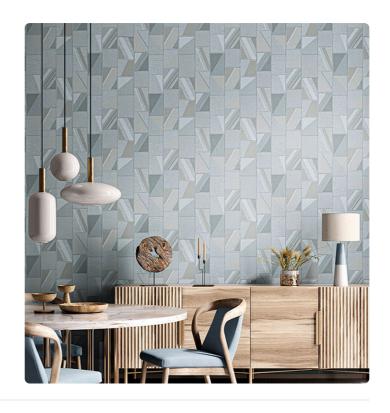

## Description

AltaGamma Woven, through unique textures and traits, interprets the theme of men's tailoring, inspired by fine textures from the design between classic and contemporary style, and proposes patterns with juxtapositions of fragments, combining textured and three-dimensional working with pinstripes, stripes and chevrons. evoke an ethnic texture, with transparently printed shapes building a geometrical pattern on the wall. A patchwork joined by raised irregular zig-zag seams that enhance the environment with a light and shadow effect.