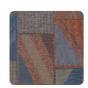

## Description

AltaGamma Woven, through unique textures and traits, interprets the theme of men's tailoring, inspired by fine textures from the design between classic and contemporary style, and proposes patterns with juxtapositions of fragments, combining textured and three-dimensional working with pinstripes, stripes and chevrons. evoke an ethnic texture, with transparently printed shapes building a geometrical pattern on the wall. A patchwork joined by raised irregular zig-zag seams that enhance the environment with a light and shadow effect.

26102

# Colors (7)

26100

26101

26102

26103

26104

26105