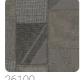

loring, inspired by fine textures from the design between classic and contemporary style, and proposes patterns with juxtapositions of fragments, combining textured and three-dimensional working with pinstripes, stripes and chevrons. evoke an ethnic texture, with transparently printed shapes building a geometrical pattern on the wall. A patchwork joined by raised irregular zig-zag seams that enhance the environment with a light and shadow effect.





0,53 m - 1.738 ft











### Technical specifications

SKU Width Length Composition Sold by Repeat Match Vertical repeat Fire rating Strippability Paste

Washability

0,53 m - 1.738 ft 10,05 m - 32.964 ft VINYL ROLL 35,00 cm - 13.78 in OFFSET MATCH 70,00 cm - 27.56 in B-S2,D0 STRIPPABLE PASTE THE WALL EXTRA WASHABLE

26102

# Colors (7)



26100



26101



26102



26103



26104



26105