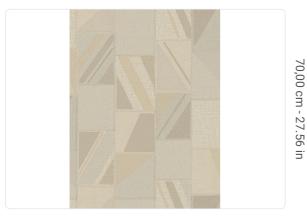

### Technical specifications

SKU Width Length Composition Sold by Repeat Match Vertical repeat Fire rating Strippability Paste

Washability

0,53 m - 1.738 ft 10,05 m - 32.964 ft VINYL ROLL 35,00 cm - 13.78 in OFFSET MATCH 70,00 cm - 27.56 in B-S2,D0 STRIPPABLE PASTE THE WALL EXTRA WASHABLE