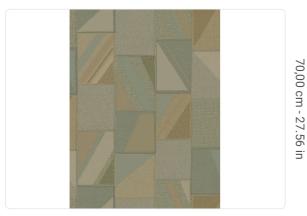

## Technical specifications

SKU Width Length Composition Sold by Repeat Match Vertical repeat Fire rating

Strippability Paste Washability 26103

0,53 m - 1.738 ft 10,05 m - 32.964 ft VINYL

ROLL

35,00 cm - 13.78 in OFFSET MATCH 70,00 cm - 27.56 in B-S2,D0