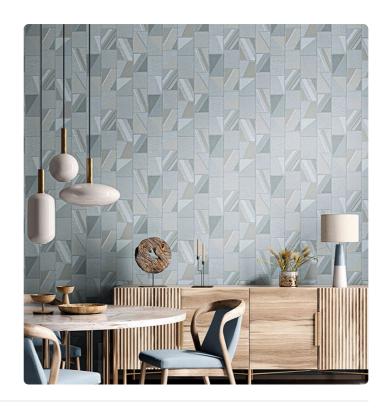

#### Description

AltaGamma Woven, through unique textures and traits, interprets the theme of men's tailoring, inspired by fine textures from the design between classic and contemporary style, and proposes patterns with juxtapositions of fragments, combining textured and three-dimensional working with pinstripes, stripes and chevrons. evoke an ethnic texture, with transparently printed shapes building a geometrical pattern on the wall. A patchwork joined by raised irregular zig-zag seams that enhance the environment with a light and shadow effect.