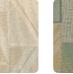

#### Description

AltaGamma Woven, through unique textures and traits, interprets the theme of men's tailoring, inspired by fine textures from the design between classic and contemporary style, and proposes patterns with juxtapositions of fragments, combining textured and three-dimensional working with pinstripes, stripes and chevrons. evoke an ethnic texture, with transparently printed shapes building a geometrical pattern on the wall. A patchwork joined by raised irregular zig-zag seams that enhance the environment with a light and shadow effect.