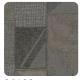

#### Description

AltaGamma Woven, through unique textures and traits, interprets the theme of men's tailoring, inspired by fine textures from the design between classic and contemporary style, and proposes patterns with juxtapositions of fragments, combining textured and three-dimensional working with pinstripes, stripes and chevrons. evoke an ethnic texture, with transparently printed shapes building a geometrical pattern on the wall. A patchwork joined by raised irregular zig-zag seams that enhance the environment with a light and shadow effect.