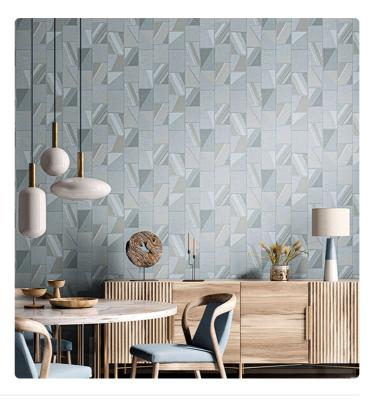

## Description

AltaGamma Woven, through unique textures and traits, interprets the theme of men's tailoring, inspired by fine textures from the design between classic and contemporary style, and proposes patterns with juxtapositions of fragments, combining textured and three-dimensional working with pinstripes, stripes and chevrons. evoke an ethnic texture, with transparently printed shapes building a geometrical pattern on the wall. A patchwork joined by raised irregular zig-zag seams that enhance the environment with a light and shadow effect.