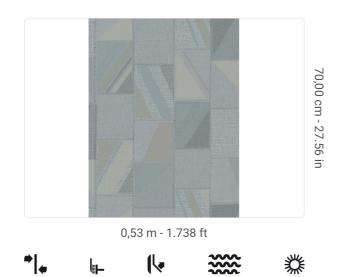

## **Technical specifications**

SKU Width Length Composition Sold by Repeat Match Vertical repeat Fire rating Strippability Paste Washability

26104 0,53 m - 1.738 ft 10,05 m - 32.964 ft VINYL ROLL 35,00 cm - 13.78 in OFFSET MATCH 70,00 cm - 27.56 in B-S2,D0 STRIPPABLE PASTE THE WALL EXTRA WASHABLE