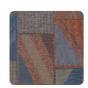

## Description

AltaGamma Woven, through unique textures and traits, interprets the theme of men's tailoring, inspired by fine textures from the design between classic and contemporary style, and proposes patterns with juxtapositions of fragments, combining textured and three-dimensional working with pinstripes, stripes and chevrons. evoke an ethnic texture, with transparently printed shapes building a geometrical pattern on the wall. A patchwork joined by raised irregular zig-zag seams that enhance the environment with a light and shadow effect.

26105

# Colors (7)

26100

26101

26102

26103

26104

26105