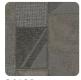

## Description

AltaGamma Woven, through unique textures and traits, interprets the theme of men's tailoring, inspired by fine textures from the design between classic and contemporary style, and proposes patterns with juxtapositions of fragments, combining textured and three-dimensional working with pinstripes, stripes and chevrons. evoke an ethnic texture, with transparently printed shapes building a geometrical pattern on the wall. A patchwork joined by raised irregular zig-zag seams that enhance the environment with a light and shadow effect.

# Colors (7)

26100

26101

26102

26103

26104

26105