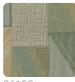

## Description

AltaGamma Woven, through unique textures and traits, interprets the theme of men's tailoring, inspired by fine textures from the design between classic and contemporary style, and proposes patterns with juxtapositions of fragments, combining textured and three-dimensional working with pinstripes, stripes and chevrons. evoke an ethnic texture, with transparently printed shapes building a geometrical pattern on the wall. A patchwork joined by raised irregular zig-zag seams that enhance the environment with a light and shadow effect.

# Colors (7)

26100

26101

26102

26103

26104

26105