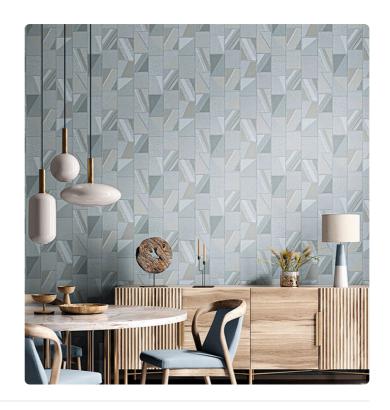

## Description

AltaGamma Woven, through unique textures and traits, interprets the theme of men's tailoring, inspired by fine textures from the design between classic and contemporary style, and proposes patterns with juxtapositions of fragments, combining textured and three-dimensional working with pinstripes, stripes and chevrons. evoke an ethnic texture, with transparently printed shapes building a geometrical pattern on the wall. A patchwork joined by raised irregular zig-zag seams that enhance the environment with a light and shadow effect.