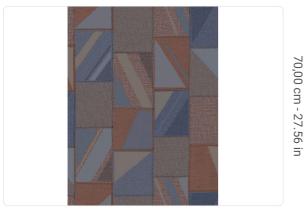

## Description

AltaGamma Woven, through unique textures and traits, interprets the theme of men's tailoring, inspired by fine textures from the design between classic and contemporary style, and proposes patterns with juxtapositions of fragments, combining textured and three-dimensional working with pinstripes, stripes and chevrons. evoke an ethnic texture, with transparently printed shapes building a geometrical pattern on the wall. A patchwork joined by raised irregular zig-zag seams that enhance the environment with a light and shadow effect.

### Technical specifications

Width Length Composition Sold by Repeat Match Vertical repeat Fire rating Strippability Paste

Washability

SKU

0,53 m - 1.738 ft 10,05 m - 32.964 ft VINYL ROLL 35,00 cm - 13.78 in OFFSET MATCH 70,00 cm - 27.56 in B-S2,D0 STRIPPABLE PASTE THE WALL EXTRA WASHABLE