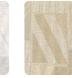

en's tailoring, inspired by fine textures from the design between classic and contemporary style, and proposes patterns with juxtapositions of fragments, combining textured and three-dimensional working with pinstripes, stripes and chevrons. evoke an ethnic texture, with transparently printed shapes building a geometrical pattern on the wall. A patchwork joined by raised irregular zig-zag seams that enhance the environment with a light and shadow effect.





0,53 m - 1.738 ft

\*|\*







## Technical specifications

SKU
Width
Length
Composition
Sold by
Repeat
Match
Vertical repeat
Fire rating
Strippability

0,53 m - 1.738 ft 10,05 m - 32.964 ft VINYL ROLL 35,00 cm - 13.78 in OFFSET MATCH 70,00 cm - 27.56 in B-S2,D0 STRIPPABLE PASTE THE WALL EXTRA WASHABLE

26106

Colors (7)





26101



26102



26103



Paste Washability

26104



26105



2610