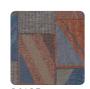

## Description

AltaGamma Woven, through unique textures and traits, interprets the theme of men's tailoring, inspired by fine textures from the design between classic and contemporary style, and proposes patterns with juxtapositions of fragments, combining textured and three-dimensional working with pinstripes, stripes and chevrons. evoke an ethnic texture, with transparently printed shapes building a geometrical pattern on the wall. A patchwork joined by raised irregular zig-zag seams that enhance the environment with a light and shadow effect.