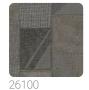

theme of men's tailoring, inspired by fine textures from the design between classic and contemporary style, and proposes patterns with juxtapositions of fragments, combining textured and three-dimensional working with pinstripes, stripes and chevrons. evoke an ethnic texture, with transparently printed shapes building a geometrical pattern on the wall. A patchwork joined by raised irregular zig-zag seams that enhance the environment with a light and shadow effect.





0,53 m - 1.738 ft

\*|\*







## Technical specifications

SKU
Width
Length
Composition
Sold by
Repeat
Match
Vertical repeat
Fire rating
Strippability

0,53 m - 1.738 ft 10,05 m - 32.964 ft VINYL ROLL 35,00 cm - 13.78 in OFFSET MATCH 70,00 cm - 27.56 in B-S2,D0 STRIPPABLE PASTE THE WALL EXTRA WASHABLE

26106

Colors (7)





26101



26102



26103



Paste Washability

26104



26105



2610