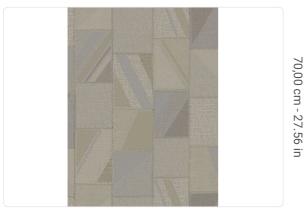

## Technical specifications

SKU
Width
Length
Composition
Sold by
Repeat
Match
Vertical repeat
Fire rating
Strippability

0,53 m - 1.738 ft 10,05 m - 32.964 ft VINYL ROLL 35,00 cm - 13.78 in OFFSET MATCH 70,00 cm - 27.56 in B-S2,D0 STRIPPABLE PASTE THE WALL EXTRA WASHABLE