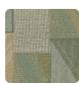

## Description

AltaGamma Woven, through unique textures and traits, interprets the theme of men's tailoring, inspired by fine textures from the design between classic and contemporary style, and proposes patterns with juxtapositions of fragments, combining textured and three-dimensional working with pinstripes, stripes and chevrons. evoke an ethnic texture, with transparently printed shapes building a geometrical pattern on the wall. A patchwork joined by raised irregular zig-zag seams that enhance the environment with a light and shadow effect.