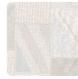

heme of men's tailoring, inspired by fine textures from the design between classic and contemporary style, and proposes patterns with juxtapositions of fragments, combining textured and three-dimensional working with pinstripes, stripes and chevrons. evoke an ethnic texture, with transparently printed shapes building a geometrical pattern on the wall. A patchwork joined by raised irregular zig-zag seams that enhance the environment with a light and shadow effect.





0,53 m - 1.738 ft

\*|\*







## Technical specifications

SKU
Width
Length
Composition
Sold by
Repeat
Match
Vertical repeat
Fire rating
Strippability

0,53 m - 1.738 ft 10,05 m - 32.964 ft VINYL ROLL 35,00 cm - 13.78 in OFFSET MATCH 70,00 cm - 27.56 in B-S2,D0 STRIPPABLE PASTE THE WALL EXTRA WASHABLE

26106

Colors (7)





26101



26102



26103



Paste Washability

26104



26105



2610