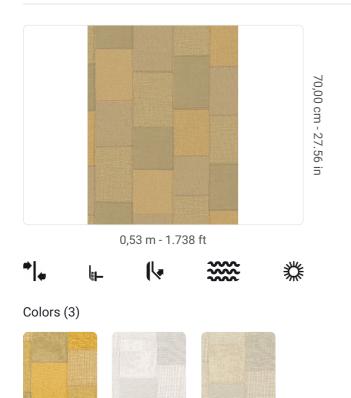

## Description

AltaGamma Woven, through unique textures and traits, interprets the theme of men's tailoring, inspired by fine textures from the design between classic and contemporary style, and proposes patterns with juxtapositions of fragments, combining textured and three-dimensional working with pinstripes, stripes and chevrons. patchwork of different textile textures, tone on tone, bound by irregular stitching aimed at enriching the environment by forming a pattern. Ernst gives dynamism and creates a unique effect on the walls.

## **Technical specifications**

SKU Width Length Composition Sold by Repeat Match Vertical repeat Fire rating Strippability Paste Washability 26110 0,53 m - 1.738 ft 10,05 m - 32.964 ft VINYL ROLL 35,00 cm - 13.78 in OFFSET MATCH 70,00 cm - 27.56 in B-S2,D0 STRIPPABLE PASTE THE WALL EXTRA WASHABLE