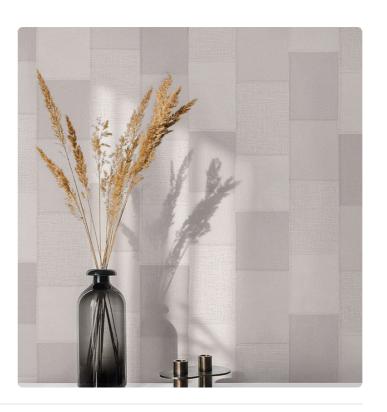

## Description

AltaGamma Woven, through unique textures and traits, interprets the theme of men's tailoring, inspired by fine textures from the design between classic and contemporary style, and proposes patterns with juxtapositions of fragments, combining textured and three-dimensional working with pinstripes, stripes and chevrons. patchwork of different textile textures, tone on tone, bound by irregular stitching aimed at enriching the environment by forming a pattern. Ernst gives dynamism and creates a unique effect on the walls.