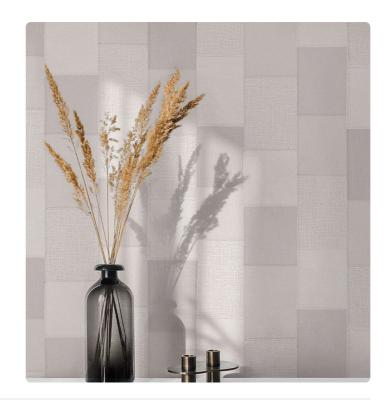

### Description

AltaGamma Woven, through unique textures and traits, interprets the theme of men's tailoring, inspired by fine textures from the design between classic and contemporary style, and proposes patterns with juxtapositions of fragments, combining textured and three-dimensional working with pinstripes, stripes and chevrons. patchwork of different textile textures, tone on tone, bound by irregular stitching aimed at enriching the environment by forming a pattern. Ernst gives dynamism and creates a unique effect on the walls.