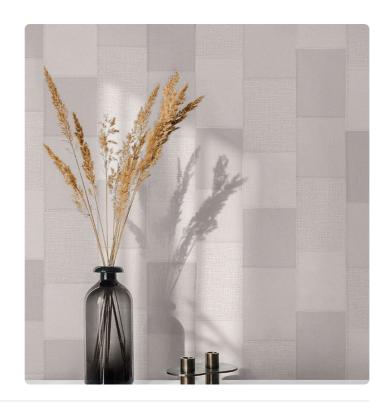

### Description

AltaGamma Woven, through unique textures and traits, interprets the theme of men's tailoring, inspired by fine textures from the design between classic and contemporary style, and proposes patterns with juxtapositions of fragments, combining textured and three-dimensional working with pinstripes, stripes and chevrons. patchwork of different textile textures, tone on tone, bound by irregular stitching aimed at enriching the environment by forming a pattern. Ernst gives dynamism and creates a unique effect on the walls.