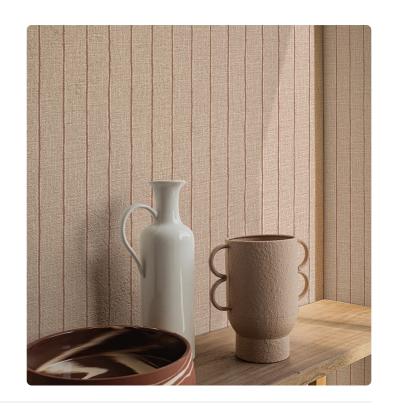

0,53 m - 1.738 ft

**⇒**|0

## Technical specifications

SKU Width Length Composition Sold by Match Vertical repeat Fire rating Strippability Paste Washability

0,53 m - 1.738 ft 10,05 m - 32.964 ft VINYL ROLL FREE MATCH 64,00 cm - 25.20 in B-S2,D0 STRIPPABLE PASTE THE WALL EXTRA WASHABLE