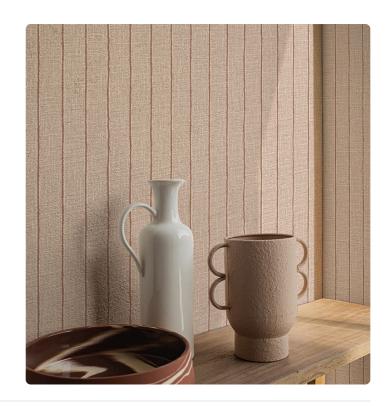

0,53 m - 1.738 ft

**⇒**|0

## Technical specifications

SKU Width Length Composition Sold by Match Vertical repeat Fire rating Strippability Paste Washability

0,53 m - 1.738 ft 10,05 m - 32.964 ft VINYL ROLL FREE MATCH 64,00 cm - 25.20 in B-S2,D0 STRIPPABLE PASTE THE WALL