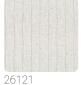

ique textures and traits, interprets the theme of men's tailoring, inspired by fine textures from the design between classic and contemporary style, and proposes patterns with juxtapositions of fragments, combining textured and three-dimensional working with pinstripes, stripes and chevrons. Collection's signature linen effect is accompanied by contrasting embossed stripes that add warmth and a classic feel to the room. Eight shades adaptable to any home environment.





0,53 m - 1.738 ft

**⇒**|0











## Technical specifications

SKU Width Length Composition Sold by Match Vertical repeat Fire rating Strippability Paste Washability

0,53 m - 1.738 ft 10,05 m - 32.964 ft VINYL ROLL FREE MATCH 64,00 cm - 25.20 in B-S2,D0 STRIPPABLE PASTE THE WALL EXTRA WASHABLE

26125

## Colors (7)





26122



26123



26124





26126