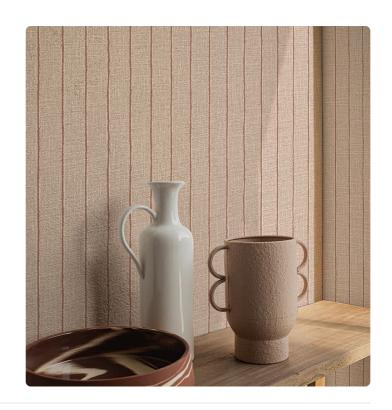

0,53 m - 1.738 ft

**⇒**|0

## Technical specifications

SKU Width Length Composition Sold by Match Vertical repeat Fire rating Strippability Paste Washability

0,53 m - 1.738 ft 10,05 m - 32.964 ft VINYL ROLL FREE MATCH 64,00 cm - 25.20 in B-S2,D0 STRIPPABLE PASTE THE WALL EXTRA WASHABLE