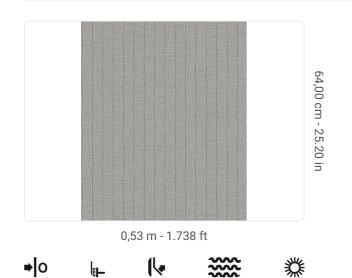

## **Technical specifications**

SKU Width Length Composition Sold by Match Vertical repeat Fire rating Strippability Paste Washability 26126 0,53 m - 1.738 ft 10,05 m - 32.964 ft VINYL ROLL FREE MATCH 64,00 cm - 25.20 in B-S2,D0 STRIPPABLE PASTE THE WALL EXTRA WASHABLE