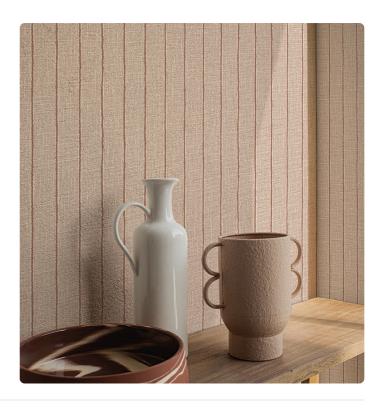

## Description

AltaGamma Woven, through unique textures and traits, interprets the theme of men's tailoring, inspired by fine textures from the design between classic and contemporary style, and proposes patterns with juxtapositions of fragments, combining textured and three-dimensional working with pinstripes, stripes and chevrons. Collection's signature linen effect is accompanied by contrasting embossed stripes that add warmth and a classic feel to the room. Eight shades adaptable to any home environment.