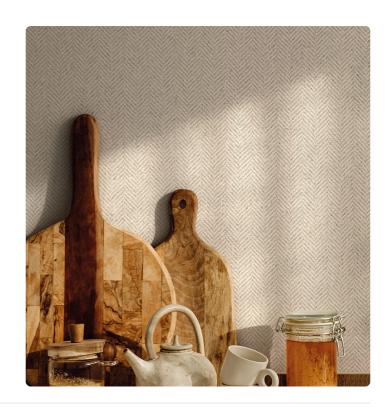

## **BANBURY**

Collection ALTAGAMMA WOVEN

## Description

AltaGamma Woven, through unique textures and traits, interprets the theme of men's tailoring, inspired by fine textures from the design between classic and contemporary style, and proposes patterns with juxtapositions of fragments, combining textured and three-dimensional working with pinstripes, stripes and chevrons. A zig-zag pattern made through the creation of a regular and rough pattern of crossing threads. Banbury creates a rustic and intimate setting, perfect for convivial home environments.