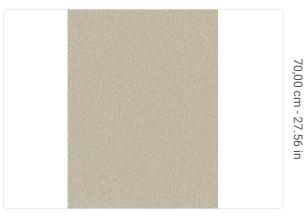

0,53 m - 1.738 ft

## Technical specifications

SKU Width Length Composition Sold by Repeat Match Vertical repeat Fire rating Strippability Paste

Washability

0,53 m - 1.738 ft 10,05 m - 32.964 ft VINYL ROLL 0,50 cm - 0.20 in OFFSET MATCH 70,00 cm - 27.56 in B-S2,D0 STRIPPABLE PASTE THE WALL EXTRA WASHABLE