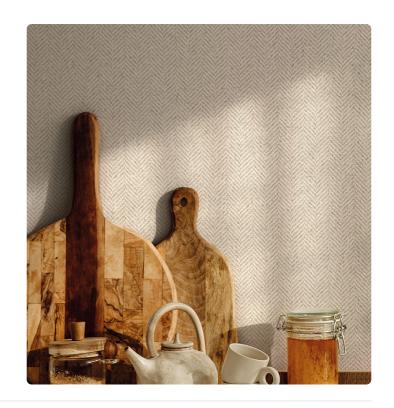

## Technical specifications

SKU Width Length Composition Sold by Repeat Match Vertical repeat Fire rating Strippability Paste

Washability

26131 0,53 m - 1.738 ft 10,05 m - 32.964 ft VINYL ROLL 0,50 cm - 0.20 in OFFSET MATCH 70,00 cm - 27.56 in B-S2,D0 STRIPPABLE PASTE THE WALL EXTRA WASHABLE