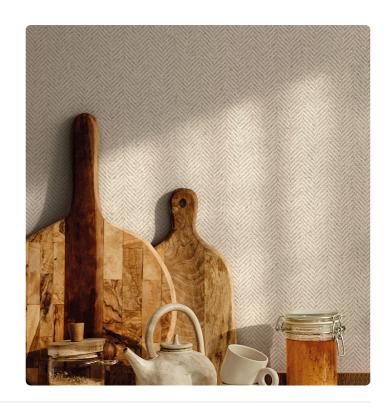

## Description

AltaGamma Woven, through unique textures and traits, interprets the theme of men's tailoring, inspired by fine textures from the design between classic and contemporary style, and proposes patterns with juxtapositions of fragments, combining textured and three-dimensional working with pinstripes, stripes and chevrons. A zig-zag pattern made through the creation of a regular and rough pattern of crossing threads. Banbury creates a rustic and intimate setting, perfect for convivial home environments.