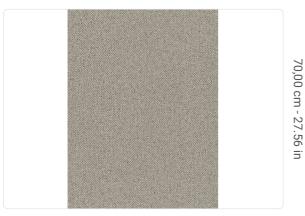

## Technical specifications

SKU Width Length Composition Sold by Repeat Match Vertical repeat Fire rating Strippability Paste

Washability

0,53 m - 1.738 ft 10,05 m - 32.964 ft VINYL ROLL 0,50 cm - 0.20 in OFFSET MATCH 70,00 cm - 27.56 in B-S2,D0 STRIPPABLE PASTE THE WALL EXTRA WASHABLE