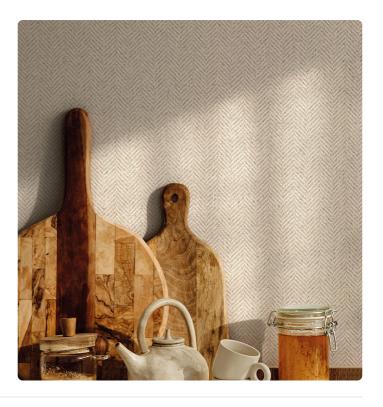

## Description

AltaGamma Woven, through unique textures and traits, interprets the theme of men's tailoring, inspired by fine textures from the design between classic and contemporary style, and proposes patterns with juxtapositions of fragments, combining textured and three-dimensional working with pinstripes, stripes and chevrons. A zig-zag pattern made through the creation of a regular and rough pattern of crossing threads. Banbury creates a rustic and intimate setting, perfect for convivial home environments.