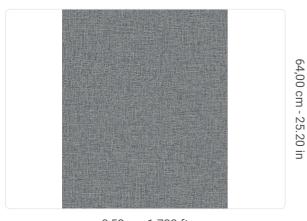

0,53 m - 1.738 ft

26141

26142

26150

26143

26151

## Technical specifications

SKU Width Length Composition Sold by Match Vertical repeat Fire rating Strippability Paste Washability

26141 0,53 m - 1.738 ft 10,05 m - 32.964 ft VINYL ROLL FREE MATCH 64,00 cm - 25.20 in B-S2,D0 STRIPPABLE PASTE THE WALL EXTRA WASHABLE