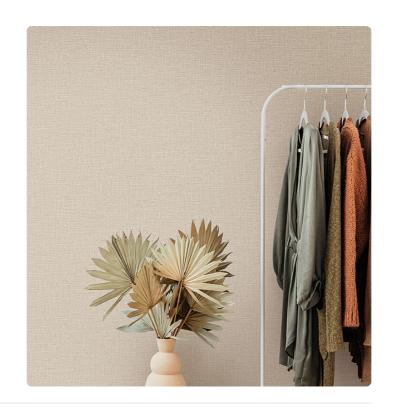

#### Description

AltaGamma Woven, through unique textures and traits, interprets the theme of men's tailoring, inspired by fine textures from the design between classic and contemporary style, and proposes patterns with juxtapositions of fragments, combining textured and three-dimensional working with pinstripes, stripes and chevrons. A linen effect that refers to the typical fabrics of men's clothing. Wide range of shades, from the most natural to the most intense, making Loom versatile and perfect for any room wall.