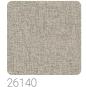

nique textures and traits, interprets the theme of men's tailoring, inspired by fine textures from the design between classic and contemporary style, and proposes patterns with juxtapositions of fragments, combining textured and three-dimensional working with pinstripes, stripes and chevrons. A linen effect that refers to the typical fabrics of men's clothing. Wide range of shades, from the most natural to the most intense, making Loom versatile and perfect for any room wall.





0,53 m - 1.738 ft











## Technical specifications

SKU Width Length Composition Sold by Match Vertical repeat Fire rating Strippability Paste Washability

26142 0,53 m - 1.738 ft 10,05 m - 32.964 ft VINYL ROLL FREE MATCH 64,00 cm - 25.20 in B-S2,D0 STRIPPABLE PASTE THE WALL EXTRA WASHABLE

## Colors (19)



26140



26148



26141

26149

26157





26144



26151

























26155