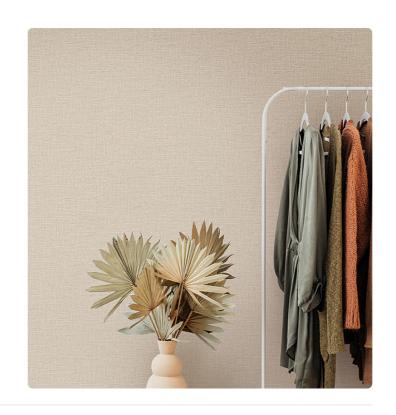

#### Description

AltaGamma Woven, through unique textures and traits, interprets the theme of men's tailoring, inspired by fine textures from the design between classic and contemporary style, and proposes patterns with juxtapositions of fragments, combining textured and three-dimensional working with pinstripes, stripes and chevrons. A linen effect that refers to the typical fabrics of men's clothing. Wide range of shades, from the most natural to the most intense, making Loom versatile and perfect for any room wall.