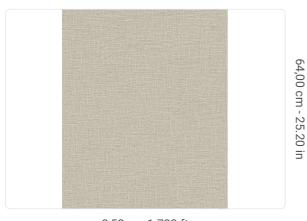

0,53 m - 1.738 ft

## Technical specifications

SKU Width Length Composition Sold by Match Vertical repeat Fire rating Strippability Paste Washability

26142 0,53 m - 1.738 ft 10,05 m - 32.964 ft VINYL ROLL FREE MATCH 64,00 cm - 25.20 in B-S2,D0 STRIPPABLE PASTE THE WALL EXTRA WASHABLE