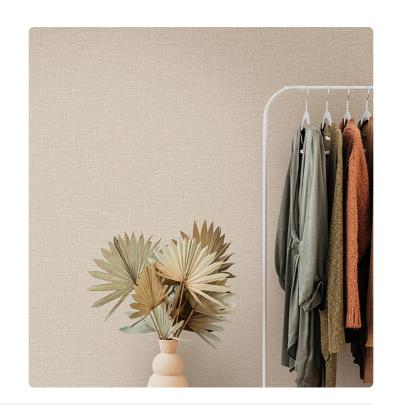

#### Description

AltaGamma Woven, through unique textures and traits, interprets the theme of men's tailoring, inspired by fine textures from the design between classic and contemporary style, and proposes patterns with juxtapositions of fragments, combining textured and three-dimensional working with pinstripes, stripes and chevrons. A linen effect that refers to the typical fabrics of men's clothing. Wide range of shades, from the most natural to the most intense, making Loom versatile and perfect for any room wall.