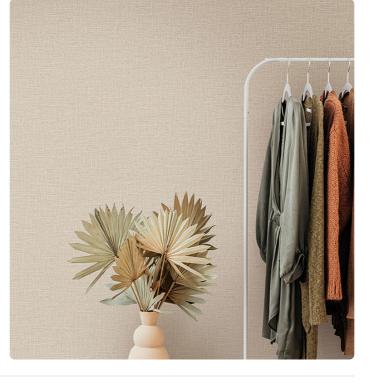

## Description

AltaGamma Woven, through unique textures and traits, interprets the theme of men's tailoring, inspired by fine textures from the design between classic and contemporary style, and proposes patterns with juxtapositions of fragments, combining textured and three-dimensional working with pinstripes, stripes and chevrons. A linen effect that refers to the typical fabrics of men's clothing. Wide range of shades, from the most natural to the most intense, making Loom versatile and perfect for any room wall.