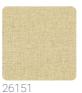

## **Technical specifications**

SKU Width Length Composition Sold by Match Vertical repeat Fire rating Strippability Paste Washability 26144 0,53 m - 1.738 ft 10,05 m - 32.964 ft VINYL ROLL FREE MATCH 64,00 cm - 25.20 in B-S2,D0 STRIPPABLE PASTE THE WALL EXTRA WASHABLE