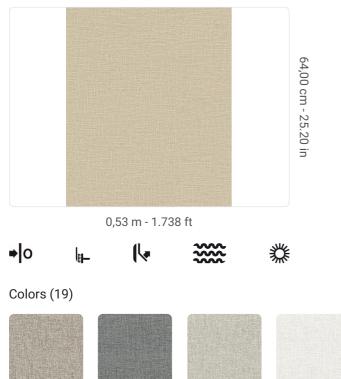

## **Technical specifications**

SKU Width Length Composition Sold by Match Vertical repeat Fire rating Strippability Paste Washability 26144 0,53 m - 1.738 ft 10,05 m - 32.964 ft VINYL ROLL FREE MATCH 64,00 cm - 25.20 in B-S2,D0 STRIPPABLE PASTE THE WALL EXTRA WASHABLE