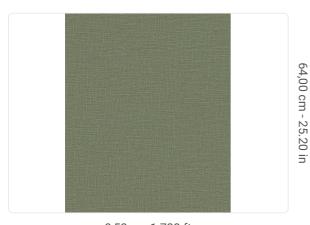

0,53 m - 1.738 ft

**⇒**|0

26142

## Technical specifications

SKU Width Length Composition Sold by Match Vertical repeat Fire rating Strippability Paste Washability

26146 0,53 m - 1.738 ft 10,05 m - 32.964 ft VINYL ROLL FREE MATCH 64,00 cm - 25.20 in B-S2,D0 STRIPPABLE PASTE THE WALL EXTRA WASHABLE