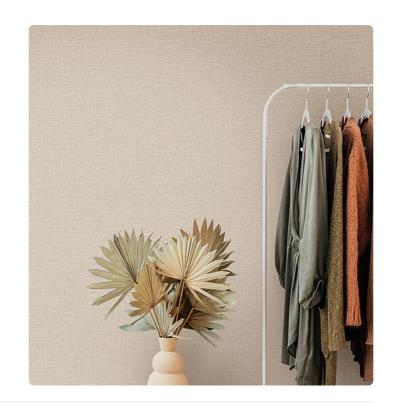

#### Description

AltaGamma Woven, through unique textures and traits, interprets the theme of men's tailoring, inspired by fine textures from the design between classic and contemporary style, and proposes patterns with juxtapositions of fragments, combining textured and three-dimensional working with pinstripes, stripes and chevrons. A linen effect that refers to the typical fabrics of men's clothing. Wide range of shades, from the most natural to the most intense, making Loom versatile and perfect for any room wall.