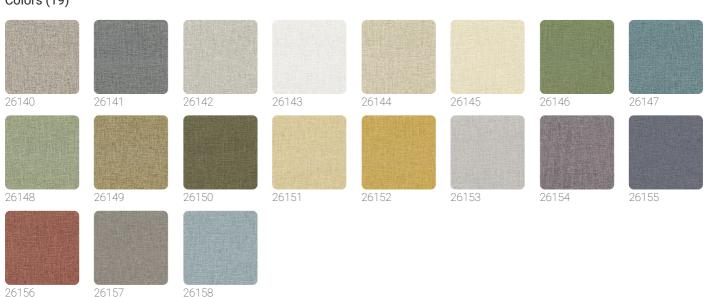

## **Technical specifications**

SKU Width Length Composition Sold by Match Vertical repeat Fire rating Strippability Paste Washability 26148 0,53 m - 1.738 ft 10,05 m - 32.964 ft VINYL ROLL FREE MATCH 64,00 cm - 25.20 in B-S2,D0 STRIPPABLE PASTE THE WALL EXTRA WASHABLE