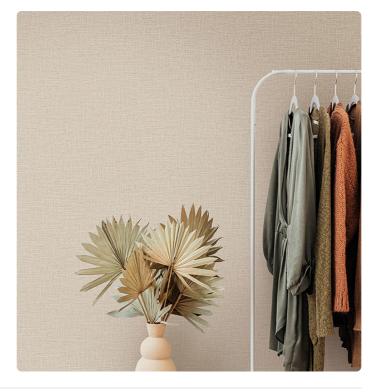

## Description

AltaGamma Woven, through unique textures and traits, interprets the theme of men's tailoring, inspired by fine textures from the design between classic and contemporary style, and proposes patterns with juxtapositions of fragments, combining textured and three-dimensional working with pinstripes, stripes and chevrons. A linen effect that refers to the typical fabrics of men's clothing. Wide range of shades, from the most natural to the most intense, making Loom versatile and perfect for any room wall.