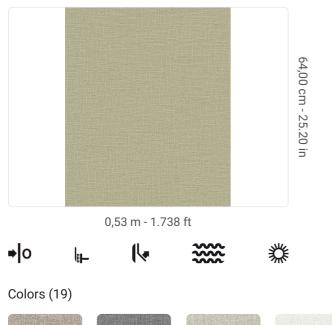

## **Technical specifications**

SKU Width Length Composition Sold by Match Vertical repeat Fire rating Strippability Paste Washability 26148 0,53 m - 1.738 ft 10,05 m - 32.964 ft VINYL ROLL FREE MATCH 64,00 cm - 25.20 in B-S2,D0 STRIPPABLE PASTE THE WALL EXTRA WASHABLE