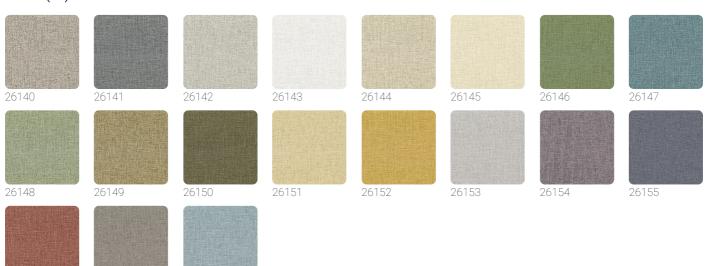

EN

## Description

AltaGamma Woven, through unique textures and traits, interprets the theme of men's tailoring, inspired by fine textures from the design between classic and contemporary style, and proposes patterns with juxtapositions of fragments, combining textured and three-dimensional working with pinstripes, stripes and chevrons. A linen effect that refers to the typical fabrics of men's clothing. Wide range of shades, from the most natural to the most intense, making Loom versatile and perfect for any room wall.





## Technical specifications

SKU Width Length Composition Sold by Match Vertical repeat Fire rating Strippability Paste Washability 26149 0,53 m - 1.738 ft 10,05 m - 32.964 ft VINYL ROLL FREE MATCH 64,00 cm - 25.20 in B-S2,D0 STRIPPABLE PASTE THE WALL EXTRA WASHABLE



26156

## .....

26157

26158