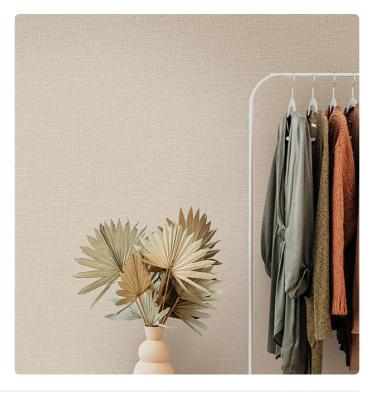

## Description

AltaGamma Woven, through unique textures and traits, interprets the theme of men's tailoring, inspired by fine textures from the design between classic and contemporary style, and proposes patterns with juxtapositions of fragments, combining textured and three-dimensional working with pinstripes, stripes and chevrons. A linen effect that refers to the typical fabrics of men's clothing. Wide range of shades, from the most natural to the most intense, making Loom versatile and perfect for any room wall.