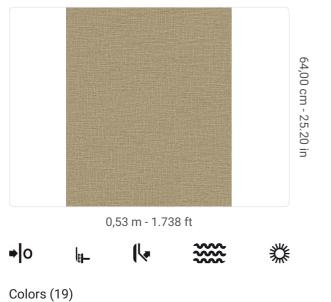

## Technical specifications

SKU Width Length Composition Sold by Match Vertical repeat Fire rating Strippability Paste Washability 26149 0,53 m - 1.738 ft 10,05 m - 32.964 ft VINYL ROLL FREE MATCH 64,00 cm - 25.20 in B-S2,D0 STRIPPABLE PASTE THE WALL EXTRA WASHABLE