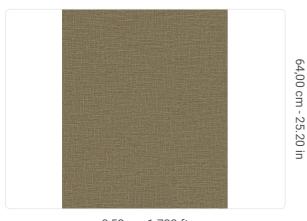

0,53 m - 1.738 ft

**⇒**|0

26143

26151

## Technical specifications

SKU Width Length Composition Sold by Match Vertical repeat Fire rating Strippability Paste Washability

26150 0,53 m - 1.738 ft 10,05 m - 32.964 ft VINYL ROLL FREE MATCH 64,00 cm - 25.20 in B-S2,D0 STRIPPABLE PASTE THE WALL EXTRA WASHABLE