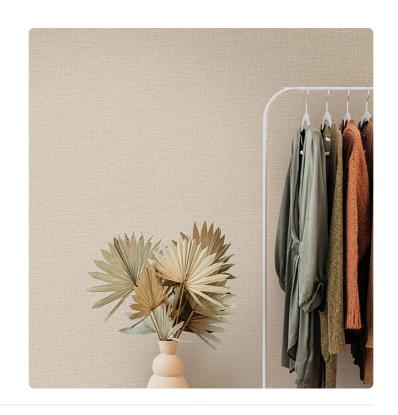

#### Description

AltaGamma Woven, through unique textures and traits, interprets the theme of men's tailoring, inspired by fine textures from the design between classic and contemporary style, and proposes patterns with juxtapositions of fragments, combining textured and three-dimensional working with pinstripes, stripes and chevrons. A linen effect that refers to the typical fabrics of men's clothing. Wide range of shades, from the most natural to the most intense, making Loom versatile and perfect for any room wall.