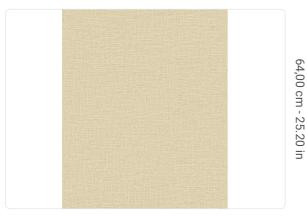

0,53 m - 1.738 ft

26141

## Technical specifications

SKU Width Length Composition Sold by Match Vertical repeat Fire rating Strippability Paste Washability

26151 0,53 m - 1.738 ft 10,05 m - 32.964 ft VINYL ROLL FREE MATCH 64,00 cm - 25.20 in B-S2,D0 STRIPPABLE PASTE THE WALL EXTRA WASHABLE