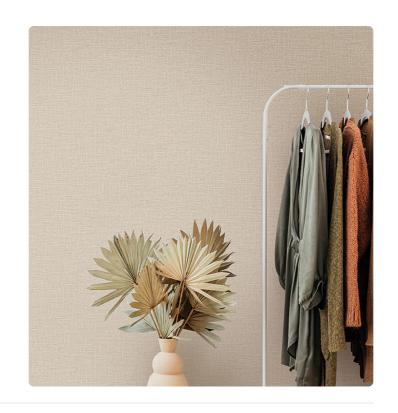

#### Description

AltaGamma Woven, through unique textures and traits, interprets the theme of men's tailoring, inspired by fine textures from the design between classic and contemporary style, and proposes patterns with juxtapositions of fragments, combining textured and three-dimensional working with pinstripes, stripes and chevrons. A linen effect that refers to the typical fabrics of men's clothing. Wide range of shades, from the most natural to the most intense, making Loom versatile and perfect for any room wall.