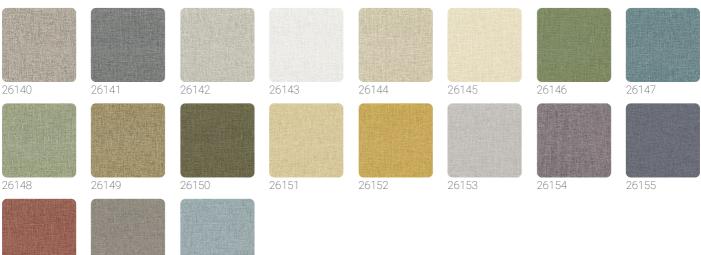

# Description

AltaGamma Woven, through unique textures and traits, interprets the theme of men's tailoring, inspired by fine textures from the design between classic and contemporary style, and proposes patterns with juxtapositions of fragments, combining textured and three-dimensional working with pinstripes, stripes and chevrons. A linen effect that refers to the typical fabrics of men's clothing. Wide range of shades, from the most natural to the most intense, making Loom versatile and perfect for any room wall.





## **Technical specifications**

SKU Width Length Composition Sold by Match Vertical repeat Fire rating Strippability Paste Washability

26153 0,53 m - 1.738 ft 10,05 m - 32.964 ft VINYL ROLL FREE MATCH 64,00 cm - 25.20 in B-S2,D0 STRIPPABLE PASTE THE WALL EXTRA WASHABLE



26156

26157

26158