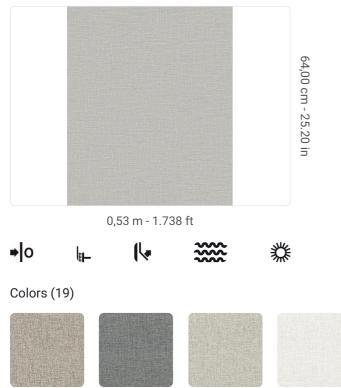

## **Technical specifications**

SKU Width Length Composition Sold by Match Vertical repeat Fire rating Strippability Paste Washability

26153 0,53 m - 1.738 ft 10,05 m - 32.964 ft VINYL ROLL FREE MATCH 64,00 cm - 25.20 in B-S2,D0 STRIPPABLE PASTE THE WALL EXTRA WASHABLE