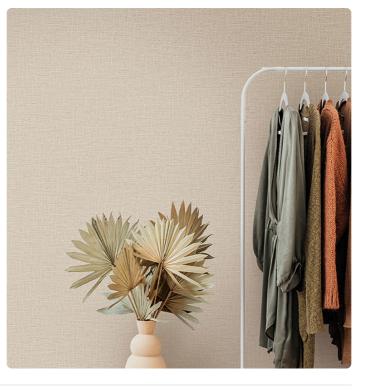

## Description

AltaGamma Woven, through unique textures and traits, interprets the theme of men's tailoring, inspired by fine textures from the design between classic and contemporary style, and proposes patterns with juxtapositions of fragments, combining textured and three-dimensional working with pinstripes, stripes and chevrons. A linen effect that refers to the typical fabrics of men's clothing. Wide range of shades, from the most natural to the most intense, making Loom versatile and perfect for any room wall.