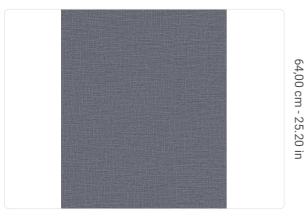

0,53 m - 1.738 ft

## Technical specifications

SKU Width Length Composition Sold by Match Vertical repeat Fire rating Strippability Paste Recommended glue

Washability

26155

0,53 m - 1.738 ft 10,05 m - 32.964 ft

VINYL ROLL FREE MATCH 64,00 cm - 25.20 in B-S2,D0 STRIPPABLE