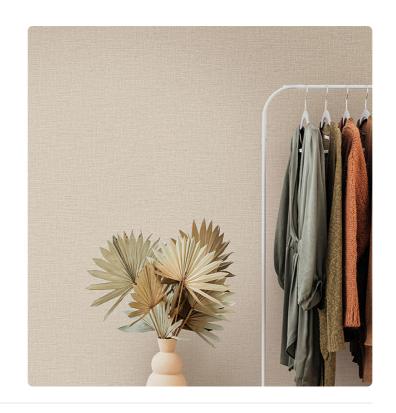

#### Description

AltaGamma Woven, through unique textures and traits, interprets the theme of men's tailoring, inspired by fine textures from the design between classic and contemporary style, and proposes patterns with juxtapositions of fragments, combining textured and three-dimensional working with pinstripes, stripes and chevrons. A linen effect that refers to the typical fabrics of men's clothing. Wide range of shades, from the most natural to the most intense, making Loom versatile and perfect for any room wall.