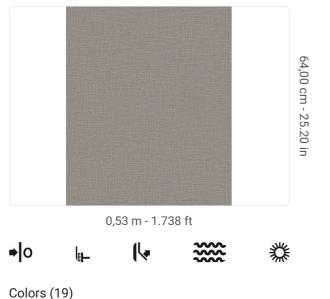

## **Technical specifications**

SKU Width Length Composition Sold by Match Vertical repeat Fire rating Strippability Paste Washability 26157 0,53 m - 1.738 ft 10,05 m - 32.964 ft VINYL ROLL FREE MATCH 64,00 cm - 25.20 in B-S2,D0 STRIPPABLE PASTE THE WALL EXTRA WASHABLE