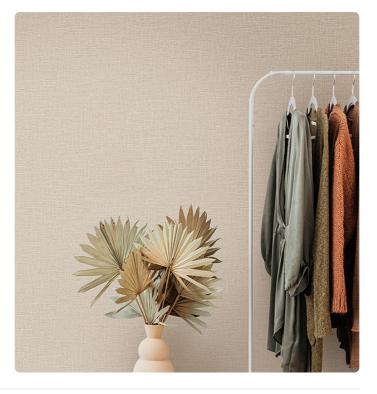

## Description

AltaGamma Woven, through unique textures and traits, interprets the theme of men's tailoring, inspired by fine textures from the design between classic and contemporary style, and proposes patterns with juxtapositions of fragments, combining textured and three-dimensional working with pinstripes, stripes and chevrons. A linen effect that refers to the typical fabrics of men's clothing. Wide range of shades, from the most natural to the most intense, making Loom versatile and perfect for any room wall.