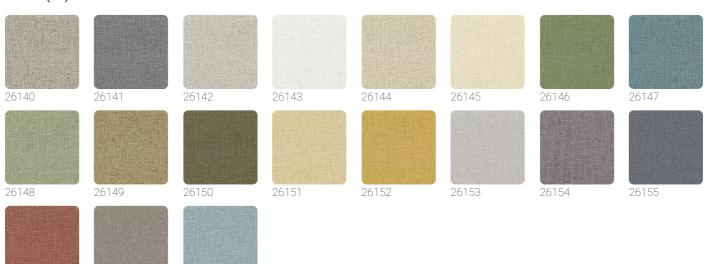

## Description

AltaGamma Woven, through unique textures and traits, interprets the theme of men's tailoring, inspired by fine textures from the design between classic and contemporary style, and proposes patterns with juxtapositions of fragments, combining textured and three-dimensional working with pinstripes, stripes and chevrons. A linen effect that refers to the typical fabrics of men's clothing. Wide range of shades, from the most natural to the most intense, making Loom versatile and perfect for any room wall.





## **Technical specifications**

SKU Width Length Composition Sold by Match Vertical repeat Fire rating Strippability Paste Washability 26157 0,53 m - 1.738 ft 10,05 m - 32.964 ft VINYL ROLL FREE MATCH 64,00 cm - 25.20 in B-S2,D0 STRIPPABLE PASTE THE WALL EXTRA WASHABLE



26156



26157

26158