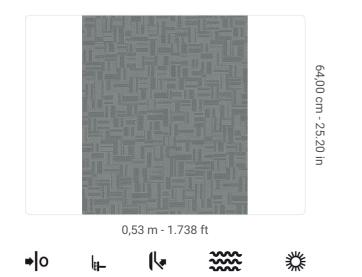

## Description

AltaGamma Woven, through unique textures and traits, interprets the theme of men's tailoring, inspired by fine textures from the design between classic and contemporary style, and proposes patterns with juxtapositions of fragments, combining textured and three-dimensional working with pinstripes, stripes and chevrons. Textile-inspired chevron patchwork that creates a geometric effect. A woven decorative pattern that gives depth to the room.

## **Technical specifications**

SKU Width Length Composition Sold by Match Vertical repeat Fire rating Strippability Paste Washability 26160 0,53 m - 1.738 ft 10,05 m - 32.964 ft VINYL ROLL FREE MATCH 64,00 cm - 25.20 in B-S2,D0 STRIPPABLE PASTE THE WALL EXTRA WASHABLE