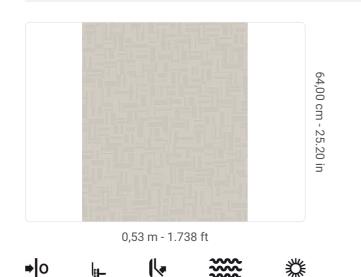

## **Technical specifications**

SKU Width Length Composition Sold by Match Vertical repeat Fire rating Strippability Paste Washability 26161 0,53 m - 1.738 ft 10,05 m - 32.964 ft VINYL ROLL FREE MATCH 64,00 cm - 25.20 in B-S2,D0 STRIPPABLE PASTE THE WALL EXTRA WASHABLE