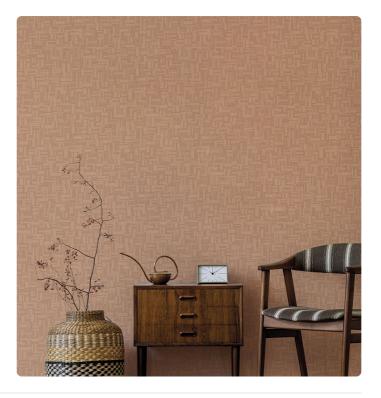

## Description

AltaGamma Woven, through unique textures and traits, interprets the theme of men's tailoring, inspired by fine textures from the design between classic and contemporary style, and proposes patterns with juxtapositions of fragments, combining textured and three-dimensional working with pinstripes, stripes and chevrons. Textile-inspired chevron patchwork that creates a geometric effect. A woven decorative pattern that gives depth to the room.