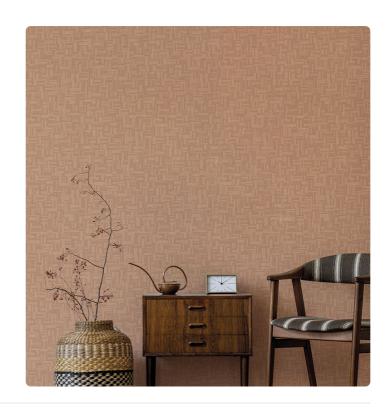

## Technical specifications

SKU Width Length Composition Sold by Match Vertical repeat Fire rating Strippability Paste

Washability

0,53 m - 1.738 ft 10,05 m - 32.964 ft VINYL ROLL FREE MATCH 64,00 cm - 25.20 in B-S2,D0 STRIPPABLE PASTE THE WALL EXTRA WASHABLE