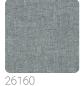

Collection ALTAGAMMA WOVEN



AltaGamma Woven, through unique textures and traits, interprets the theme of men's tailoring, inspired by fine textures from the design between classic and contemporary style, and proposes patterns with juxtapositions of fragments, combining textured and three-dimensional working with pinstripes, stripes and chevrons. Textile-inspired chevron patchwork that creates a geometric effect. A woven decorative pattern that gives depth to the room.





0,53 m - 1.738 ft

**⇒**|0









## Technical specifications

SKU Width Length Composition Sold by Match Vertical repeat Fire rating Strippability Paste

Washability

0,53 m - 1.738 ft 10,05 m - 32.964 ft VINYL ROLL FREE MATCH 64,00 cm - 25.20 in B-S2,D0 STRIPPABLE PASTE THE WALL EXTRA WASHABLE

26162

Colors (6)





26161



26162



26163



26164