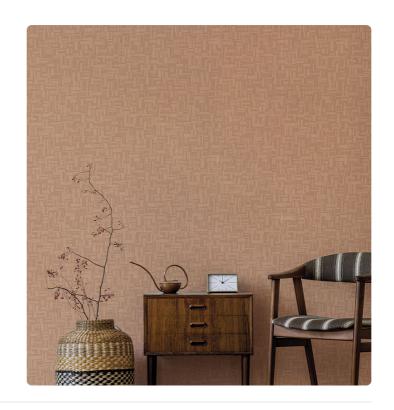

## Technical specifications

SKU Width Length Composition Sold by Match Vertical repeat Fire rating Strippability Paste Washability

0,53 m - 1.738 ft 10,05 m - 32.964 ft VINYL ROLL FREE MATCH 64,00 cm - 25.20 in B-S2,D0 STRIPPABLE PASTE THE WALL