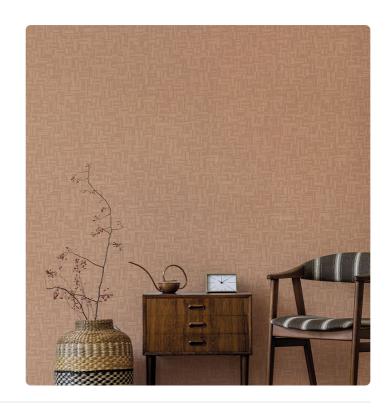

## Technical specifications

SKU Width Length Composition Sold by Match Vertical repeat Fire rating Strippability Paste Washability

0,53 m - 1.738 ft 10,05 m - 32.964 ft VINYL ROLL FREE MATCH 64,00 cm - 25.20 in B-S2,D0 STRIPPABLE PASTE THE WALL EXTRA WASHABLE